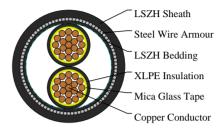

#### CABLE CONSTRUCTION

Conductors: Stranded plain copper conductors to IEC 60228 class 2 or 5.

Fire Barrier Tape: Mica. Insulation: XLPE Insulation. Bedding: LSZH bedding

Armoured: SWA

Outer sheath: LSZH Sheath